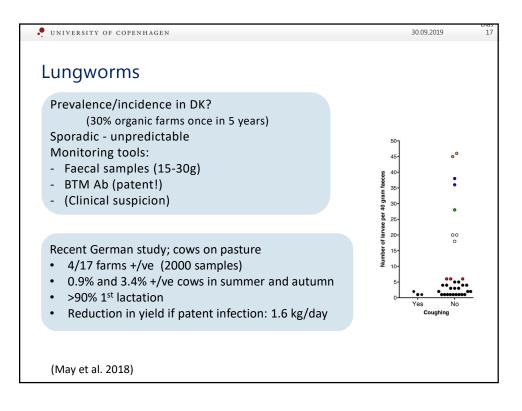

| es)                                                                                    |                                                                                                                                     |
| )<br>1                  | . , ,                              | 1/143 Autumn 2006<br>42/174 Autumn 2005<br>K): daily grazing time; org | 1/143 Autumn 2006 0.53<br>42/174 Autumn 2005 0.60 | 1/143   Autumn 2006   0.53   0.27     42/174   Autumn 2005   0.60   0.49     K): daily grazing time; organic production; yield | 1/143   Autumn 2006   0.53   0.27   0.81     42/174   Autumn 2005   0.60   0.49   0.70 | 1/143 Autumn 2006 0.53 0.27 0.81 -0.10   42/174 Autumn 2005 0.60 0.49 0.70 0.14   K): daily grazing time; organic production; yield |