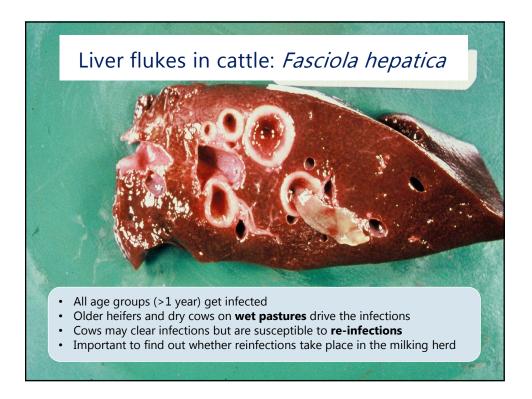

| es)                                                                                    |                                                                                                                                     |
| )<br>1                  | . , ,                              | 1/143 Autumn 2006<br>42/174 Autumn 2005<br>K): daily grazing time; org | 1/143 Autumn 2006 0.53<br>42/174 Autumn 2005 0.60 | 1/143   Autumn 2006   0.53   0.27     42/174   Autumn 2005   0.60   0.49     K): daily grazing time; organic production; yield | 1/143   Autumn 2006   0.53   0.27   0.81     42/174   Autumn 2005   0.60   0.49   0.70 | 1/143 Autumn 2006 0.53 0.27 0.81 -0.10   42/174 Autumn 2005 0.60 0.49 0.70 0.14   K): daily grazing time; organic production; yield |