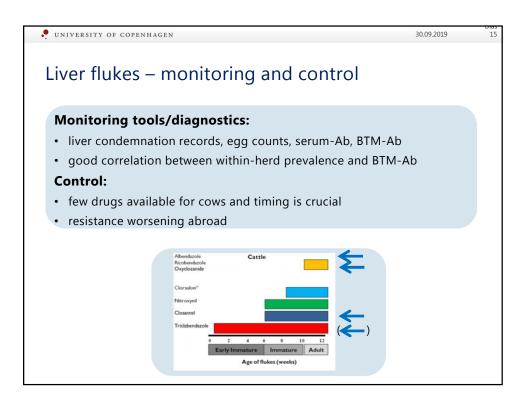

| es)                                                                                    |                                                                                                                                     |
| )<br>1                  | . , ,                              | 1/143 Autumn 2006<br>42/174 Autumn 2005<br>K): daily grazing time; org | 1/143 Autumn 2006 0.53<br>42/174 Autumn 2005 0.60 | 1/143   Autumn 2006   0.53   0.27     42/174   Autumn 2005   0.60   0.49     K): daily grazing time; organic production; yield | 1/143   Autumn 2006   0.53   0.27   0.81     42/174   Autumn 2005   0.60   0.49   0.70 | 1/143 Autumn 2006 0.53 0.27 0.81 -0.10   42/174 Autumn 2005 0.60 0.49 0.70 0.14   K): daily grazing time; organic production; yield |