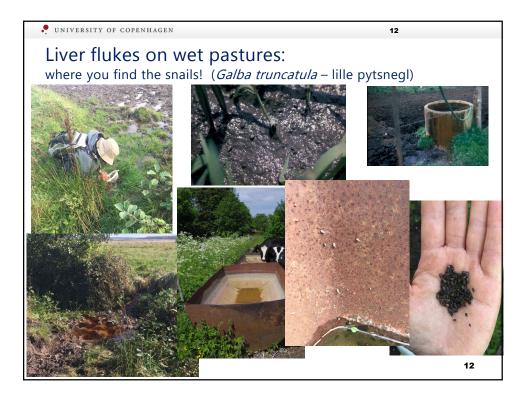

| es)                                                                                    |                                                                                                                                     |
| )<br>1                  | . , ,                              | 1/143 Autumn 2006<br>42/174 Autumn 2005<br>K): daily grazing time; org | 1/143 Autumn 2006 0.53<br>42/174 Autumn 2005 0.60 | 1/143   Autumn 2006   0.53   0.27     42/174   Autumn 2005   0.60   0.49     K): daily grazing time; organic production; yield | 1/143   Autumn 2006   0.53   0.27   0.81     42/174   Autumn 2005   0.60   0.49   0.70 | 1/143 Autumn 2006 0.53 0.27 0.81 -0.10   42/174 Autumn 2005 0.60 0.49 0.70 0.14   K): daily grazing time; organic production; yield |