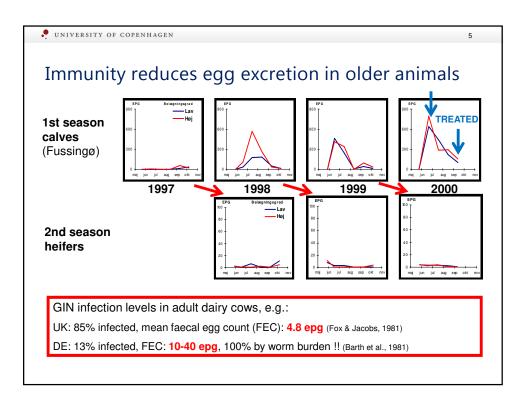

| 146/146<br>78/131       | Autumn 2005                        |                                                                        |                                                   | percentile                                                                                                                     |                                                                                        |                                                                                                                                     |
|-------------------------|------------------------------------|------------------------------------------------------------------------|---------------------------------------------------|--------------------------------------------------------------------------------------------------------------------------------|----------------------------------------------------------------------------------------|-------------------------------------------------------------------------------------------------------------------------------------|
|                         |                                    | 0.48                                                                   | 0.26                                              | 0.67                                                                                                                           | 0.04                                                                                   | 1.23                                                                                                                                |
|                         | Autumn 2006                        | 0.48                                                                   | 0.20                                              | 0.65                                                                                                                           | 0.04                                                                                   | 1.14                                                                                                                                |
| 47/140                  | Autumn 2006                        | 0.31                                                                   | 0.13                                              | 0.48                                                                                                                           | -0.09                                                                                  | 1.57                                                                                                                                |
| 243/288                 | Autumn 2006                        | 0.45                                                                   | 0.31                                              | 0.60                                                                                                                           | -0.19                                                                                  | 1.15                                                                                                                                |
|                         |                                    |                                                                        |                                                   |                                                                                                                                |                                                                                        | 1.00                                                                                                                                |
|                         |                                    |                                                                        |                                                   |                                                                                                                                |                                                                                        | 1.43                                                                                                                                |
|                         |                                    |                                                                        |                                                   |                                                                                                                                |                                                                                        | 0.93                                                                                                                                |
| . , , ,                 |                                    |                                                                        | tion; yield                                       |                                                                                                                                |                                                                                        |                                                                                                                                     |
|                         |                                    |                                                                        |                                                   |                                                                                                                                |                                                                                        |                                                                                                                                     |
|                         |                                    |                                                                        |                                                   |                                                                                                                                |                                                                                        |                                                                                                                                     |
|                         |                                    |                                                                        |                                                   |                                                                                                                                |                                                                                        |                                                                                                                                     |
| of anthelm              | nintic resistanc                   | e                                                                      |                                                   |                                                                                                                                |                                                                                        |                                                                                                                                     |
|                         |                                    |                                                                        |                                                   |                                                                                                                                |                                                                                        |                                                                                                                                     |
|                         | nintic resistanc<br>ains of around |                                                                        | y (caveat: e                                      | ctoparasite                                                                                                                    | es)                                                                                    |                                                                                                                                     |
| tin: yield ga           |                                    |                                                                        | y (caveat: e                                      | ctoparasite                                                                                                                    | es)                                                                                    |                                                                                                                                     |
|                         |                                    |                                                                        | y (caveat: e                                      | ctoparasite                                                                                                                    | es)                                                                                    |                                                                                                                                     |
| tin: yield ga<br>gement |                                    | 1 kg milk/da                                                           |                                                   |                                                                                                                                | es)                                                                                    |                                                                                                                                     |
| )<br>1                  | . , ,                              | 1/143 Autumn 2006<br>42/174 Autumn 2005<br>K): daily grazing time; org | 1/143 Autumn 2006 0.53<br>42/174 Autumn 2005 0.60 | 1/143   Autumn 2006   0.53   0.27     42/174   Autumn 2005   0.60   0.49     K): daily grazing time; organic production; yield | 1/143   Autumn 2006   0.53   0.27   0.81     42/174   Autumn 2005   0.60   0.49   0.70 | 1/143 Autumn 2006 0.53 0.27 0.81 -0.10   42/174 Autumn 2005 0.60 0.49 0.70 0.14   K): daily grazing time; organic production; yield |