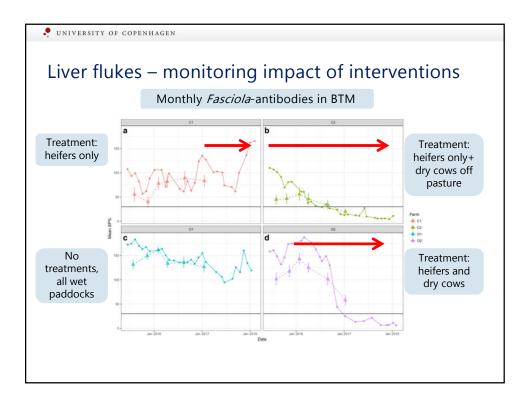

| es)                                                                                    |                                                                                                                                     |
| )<br>1                  | . , ,                              | 1/143 Autumn 2006<br>42/174 Autumn 2005<br>K): daily grazing time; org | 1/143 Autumn 2006 0.53<br>42/174 Autumn 2005 0.60 | 1/143   Autumn 2006   0.53   0.27     42/174   Autumn 2005   0.60   0.49     K): daily grazing time; organic production; yield | 1/143   Autumn 2006   0.53   0.27   0.81     42/174   Autumn 2005   0.60   0.49   0.70 | 1/143 Autumn 2006 0.53 0.27 0.81 -0.10   42/174 Autumn 2005 0.60 0.49 0.70 0.14   K): daily grazing time; organic production; yield |