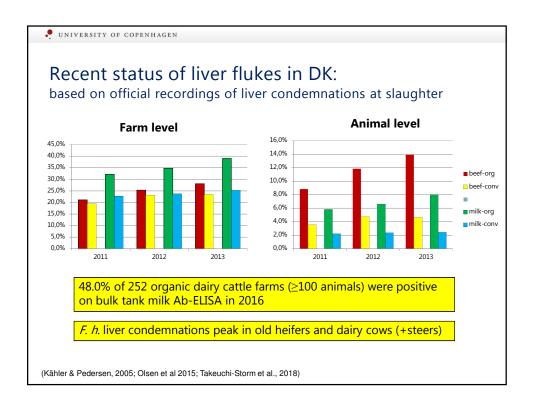

| es)                                                                                    |                                                                                                                                     |
| )<br>1                  | . , ,                              | 1/143 Autumn 2006<br>42/174 Autumn 2005<br>K): daily grazing time; org | 1/143 Autumn 2006 0.53<br>42/174 Autumn 2005 0.60 | 1/143   Autumn 2006   0.53   0.27     42/174   Autumn 2005   0.60   0.49     K): daily grazing time; organic production; yield | 1/143   Autumn 2006   0.53   0.27   0.81     42/174   Autumn 2005   0.60   0.49   0.70 | 1/143 Autumn 2006 0.53 0.27 0.81 -0.10   42/174 Autumn 2005 0.60 0.49 0.70 0.14   K): daily grazing time; organic production; yield |