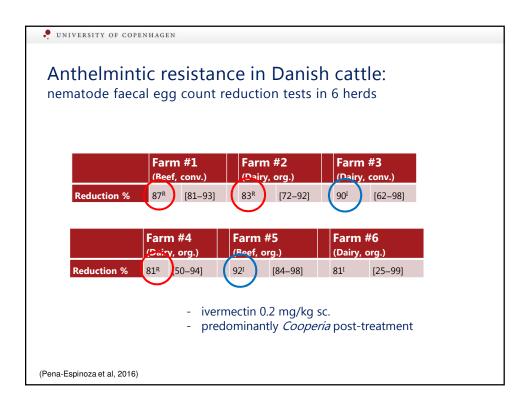

| es)                                                                                    |                                                                                                                                     |
| )<br>1                  | . , ,                              | 1/143 Autumn 2006<br>42/174 Autumn 2005<br>K): daily grazing time; org | 1/143 Autumn 2006 0.53<br>42/174 Autumn 2005 0.60 | 1/143   Autumn 2006   0.53   0.27     42/174   Autumn 2005   0.60   0.49     K): daily grazing time; organic production; yield | 1/143   Autumn 2006   0.53   0.27   0.81     42/174   Autumn 2005   0.60   0.49   0.70 | 1/143 Autumn 2006 0.53 0.27 0.81 -0.10   42/174 Autumn 2005 0.60 0.49 0.70 0.14   K): daily grazing time; organic production; yield |