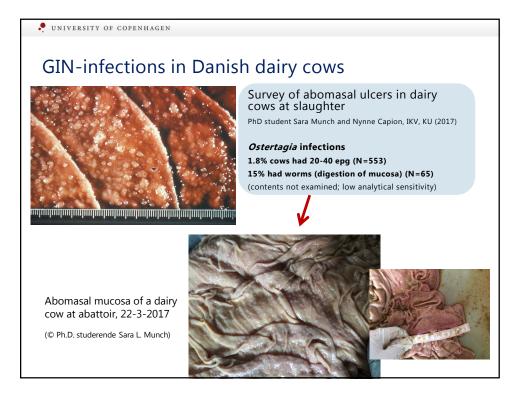

| 146/146<br>78/131       | Autumn 2005                        |                                                                        |                                                   | percentile                                                                                                                     |                                                                                        |                                                                                                                                     |
|-------------------------|------------------------------------|------------------------------------------------------------------------|---------------------------------------------------|--------------------------------------------------------------------------------------------------------------------------------|----------------------------------------------------------------------------------------|-------------------------------------------------------------------------------------------------------------------------------------|
|                         |                                    | 0.48                                                                   | 0.26                                              | 0.67                                                                                                                           | 0.04                                                                                   | 1.23                                                                                                                                |
|                         | Autumn 2006                        | 0.48                                                                   | 0.20                                              | 0.65                                                                                                                           | 0.04                                                                                   | 1.14                                                                                                                                |
| 47/140                  | Autumn 2006                        | 0.31                                                                   | 0.13                                              | 0.48                                                                                                                           | -0.09                                                                                  | 1.57                                                                                                                                |
| 243/288                 | Autumn 2006                        | 0.45                                                                   | 0.31                                              | 0.60                                                                                                                           | -0.19                                                                                  | 1.15                                                                                                                                |
|                         |                                    |                                                                        |                                                   |                                                                                                                                |                                                                                        | 1.00                                                                                                                                |
|                         |                                    |                                                                        |                                                   |                                                                                                                                |                                                                                        | 1.43                                                                                                                                |
|                         |                                    |                                                                        |                                                   |                                                                                                                                |                                                                                        | 0.93                                                                                                                                |
| . , , ,                 |                                    |                                                                        | tion; yield                                       |                                                                                                                                |                                                                                        |                                                                                                                                     |
|                         |                                    |                                                                        |                                                   |                                                                                                                                |                                                                                        |                                                                                                                                     |
|                         |                                    |                                                                        |                                                   |                                                                                                                                |                                                                                        |                                                                                                                                     |
|                         |                                    |                                                                        |                                                   |                                                                                                                                |                                                                                        |                                                                                                                                     |
| of anthelm              | nintic resistanc                   | e                                                                      |                                                   |                                                                                                                                |                                                                                        |                                                                                                                                     |
|                         |                                    |                                                                        |                                                   |                                                                                                                                |                                                                                        |                                                                                                                                     |
|                         | nintic resistanc<br>ains of around |                                                                        | y (caveat: e                                      | ctoparasite                                                                                                                    | es)                                                                                    |                                                                                                                                     |
| tin: yield ga           |                                    |                                                                        | y (caveat: e                                      | ctoparasite                                                                                                                    | es)                                                                                    |                                                                                                                                     |
|                         |                                    |                                                                        | y (caveat: e                                      | ctoparasite                                                                                                                    | es)                                                                                    |                                                                                                                                     |
| tin: yield ga<br>gement |                                    | 1 kg milk/da                                                           |                                                   |                                                                                                                                | es)                                                                                    |                                                                                                                                     |
| )<br>1                  | . , ,                              | 1/143 Autumn 2006<br>42/174 Autumn 2005<br>K): daily grazing time; org | 1/143 Autumn 2006 0.53<br>42/174 Autumn 2005 0.60 | 1/143   Autumn 2006   0.53   0.27     42/174   Autumn 2005   0.60   0.49     K): daily grazing time; organic production; yield | 1/143   Autumn 2006   0.53   0.27   0.81     42/174   Autumn 2005   0.60   0.49   0.70 | 1/143 Autumn 2006 0.53 0.27 0.81 -0.10   42/174 Autumn 2005 0.60 0.49 0.70 0.14   K): daily grazing time; organic production; yield |