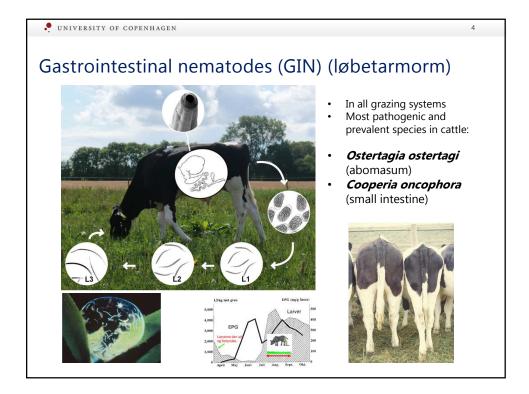

| 146/146<br>78/131       | Autumn 2005                        |                                                                        |                                                   | percentile                                                                                                                     |                                                                                        |                                                                                                                                     |
|-------------------------|------------------------------------|------------------------------------------------------------------------|---------------------------------------------------|-------------------------------------------------------------