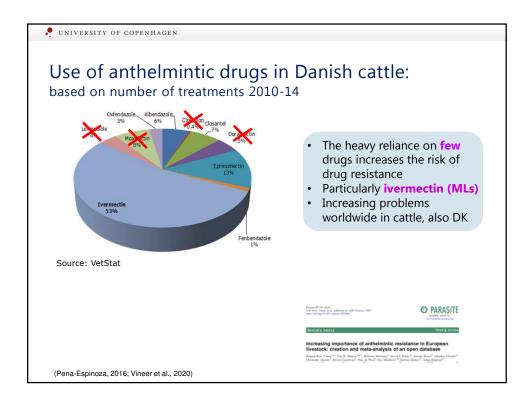

| 146/146<br>78/131       | Autumn 2005                        |                                                                        |                                                   | percentile                                                                                                                     |                                                                                        |                                                                                                                                     |
|-------------------------|------------------------------------|------------------------------------------------------------------------|---------------------------------------------------|--------------------------------------------------------------------------------------------------------------------------------|----------------------------------------------------------------------------------------|-------------------------------------------------------------------------------------------------------------------------------------|
|                         |                                    | 0.48                                                                   | 0.26                                              | 0.67                                                                                                                           | 0.04                                                                                   | 1.23                                                                                                                                |
|                         | Autumn 2006                        | 0.48                                                                   | 0.20                                              | 0.65                                                                                                                           | 0.04                                                                                   | 1.14                                                                                                                                |
| 47/140                  | Autumn 2006                        | 0.31                                                                   | 0.13                                              | 0.48                                                                                                                           | -0.09                                                                                  | 1.57                                                                                                                                |
| 243/288                 | Autumn 2006                        | 0.45                                                                   | 0.31                                              | 0.60                                                                                                                           | -0.19                                                                                  | 1.15                                                                                                                                |
|                         |                                    |                                                                        |                                                   |                                                                                                                                |                                                                                        | 1.00                                                                                                                                |
|                         |                                    |                                                                        |                                                   |                                                                                                                                |                                                                                        | 1.43                                                                                                                                |
|                         |                                    |                                                                        |                                                   |                                                                                                                                |                                                                                        | 0.93                                                                                                                                |
| . , , ,                 |                                    |                                                                        | tion; yield                                       |                                                                                                                                |                                                                                        |                                                                                                                                     |
|                         |                                    |                                                                        |                                                   |                                                                                                                                |                                                                                        |                                                                                                                                     |
|                         |                                    |                                                                        |                                                   |                                                                                                                                |                                                                                        |                                                                                                                                     |
|                         |                                    |                                                                        |                                                   |                                                                                                                                |                                                                                        |                                                                                                                                     |
| of anthelm              | nintic resistanc                   | e                                                                      |                                                   |                                                                                                                                |                                                                                        |                                                                                                                                     |
|                         |                                    |                                                                        |                                                   |                                                                                                                                |                                                                                        |                                                                                                                                     |
|                         | nintic resistanc<br>ains of around |                                                                        | y (caveat: e                                      | ctoparasite                                                                                                                    | es)                                                                                    |                                                                                                                                     |
| tin: yield ga           |                                    |                                                                        | y (caveat: e                                      | ctoparasite                                                                                                                    | es)                                                                                    |                                                                                                                                     |
|                         |                                    |                                                                        | y (caveat: e                                      | ctoparasite                                                                                                                    | es)                                                                                    |                                                                                                                                     |
| tin: yield ga<br>gement |                                    | 1 kg milk/da                                                           |                                                   |                                                                                                                                | es)                                                                                    |                                                                                                                                     |
| )<br>1                  | . , ,                              | 1/143 Autumn 2006<br>42/174 Autumn 2005<br>K): daily grazing time; org | 1/143 Autumn 2006 0.53<br>42/174 Autumn 2005 0.60 | 1/143   Autumn 2006   0.53   0.27     42/174   Autumn 2005   0.60   0.49     K): daily grazing time; organic production; yield | 1/143   Autumn 2006   0.53   0.27   0.81     42/174   Autumn 2005   0.60   0.49   0.70 | 1/143 Autumn 2006 0.53 0.27 0.81 -0.10   42/174 Autumn 2005 0.60 0.49 0.70 0.14   K): daily grazing time; organic production; yield |