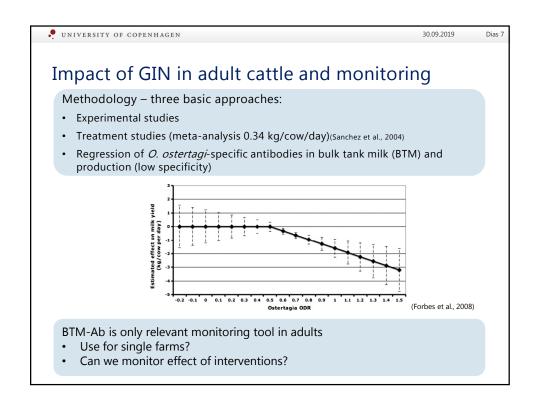

| 146/146<br>78/131       | Autumn 2005                        |                                                                        |                                                   | percentile                                                                                                                     |                                                                                        |                                                                                                                                     |
|-------------------------|------------------------------------|------------------------------------------------------------------------|---------------------------------------------------|--------------------------------------------------------------------------------------------------------------------------------|----------------------------------------------------------------------------------------|-------------------------------------------------------------------------------------------------------------------------------------|
|                         |                                    | 0.48                                                                   | 0.26                                              | 0.67                                                                                                                           | 0.04                                                                                   | 1.23                                                                                                                                |
|                         | Autumn 2006                        | 0.48                                                                   | 0.20                                              | 0.65                                                                                                                           | 0.04                                                                                   | 1.14                                                                                                                                |
| 47/140                  | Autumn 2006                        | 0.31                                                                   | 0.13                                              | 0.48                                                                                                                           | -0.09                                                                                  | 1.57                                                                                                                                |
| 243/288                 | Autumn 2006                        | 0.45                                                                   | 0.31                                              | 0.60                                                                                                                           | -0.19                                                                                  | 1.15                                                                                                                                |
|                         |                                    |                                                                        |                                                   |                                                                                                                                |                                                                                        | 1.00                                                                                                                                |
|                         |                                    |                                                                        |                                                   |                                                                                                                                |                                                                                        | 1.43                                                                                                                                |
|                         |                                    |                                                                        |                                                   |                                                                                                                                |                                                                                        | 0.93                                                                                                                                |
| . , , ,                 |                                    |                                                                        | tion; yield                                       |                                                                                                                                |                                                                                        |                                                                                                                                     |
|                         |                                    |                                                                        |                                                   |                                                                                                                                |                                                                                        |                                                                                                                                     |
|                         |                                    |                                                                        |                                                   |                                                                                                                                |                                                                                        |                                                                                                                                     |
|                         |                                    |                                                                        |                                                   |                                                                                                                                |                                                                                        |                                                                                                                                     |
| of anthelm              | nintic resistanc                   | e                                                                      |                                                   |                                                                                                                                |                                                                                        |                                                                                                                                     |
|                         |                                    |                                                                        |                                                   |                                                                                                                                |                                                                                        |                                                                                                                                     |
|                         | nintic resistanc<br>ains of around |                                                                        | y (caveat: e                                      | ctoparasite                                                                                                                    | es)                                                                                    |                                                                                                                                     |
| tin: yield ga           |                                    |                                                                        | y (caveat: e                                      | ctoparasite                                                                                                                    | es)                                                                                    |                                                                                                                                     |
|                         |                                    |                                                                        | y (caveat: e                                      | ctoparasite                                                                                                                    | es)                                                                                    |                                                                                                                                     |
| tin: yield ga<br>gement |                                    | 1 kg milk/da                                                           |                                                   |                                                                                                                                | es)                                                                                    |                                                                                                                                     |
| )<br>1                  | . , ,                              | 1/143 Autumn 2006<br>42/174 Autumn 2005<br>K): daily grazing time; org | 1/143 Autumn 2006 0.53<br>42/174 Autumn 2005 0.60 | 1/143   Autumn 2006   0.53   0.27     42/174   Autumn 2005   0.60   0.49     K): daily grazing time; organic production; yield | 1/143   Autumn 2006   0.53   0.27   0.81     42/174   Autumn 2005   0.60   0.49   0.70 | 1/143 Autumn 2006 0.53 0.27 0.81 -0.10   42/174 Autumn 2005 0.60 0.49 0.70 0.14   K): daily grazing time; organic production; yield |