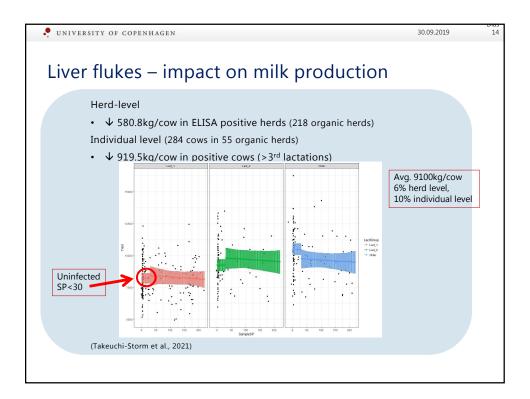

| es)                                                                                    |                                                                                                                                     |
| )<br>1                  | . , ,                              | 1/143 Autumn 2006<br>42/174 Autumn 2005<br>K): daily grazing time; org | 1/143 Autumn 2006 0.53<br>42/174 Autumn 2005 0.60 | 1/143   Autumn 2006   0.53   0.27     42/174   Autumn 2005   0.60   0.49     K): daily grazing time; organic production; yield | 1/143   Autumn 2006   0.53   0.27   0.81     42/174   Autumn 2005   0.60   0.49   0.70 | 1/143 Autumn 2006 0.53 0.27 0.81 -0.10   42/174 Autumn 2005 0.60 0.49 0.70 0.14   K): daily grazing time; organic production; yield |